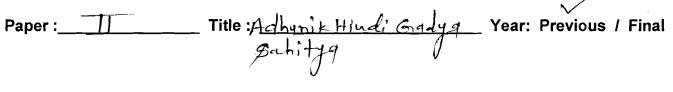

# INTERNAL ASSIGNMENT QUESTION PAPER- 2023 - 2024

Course: M.A. Hindi

Paper: 1 1 Title: T Year: Previous / Final 31999 Erg 9107

Section – A

UNIT-1: Answer the following short questions (each question carries two marks) 5x2=10 1. राम की शार्वत धूजा 'नाल्म में कीनरेंस उद्देश्वम को दिशित किमा गमा दें? 2. पंत का परिनम देते हुए उनके प्रकात नित्रण की ल्यारुमा कीर्णिए | 3. 'सांधनी' काल्म के ल्यारुम भाग पर खिपणी लिखिए | 4. अंधरे में काल्म का जन्मा लक निर्वलेषण कीर्जिए | 5. 'कुंस्ट्रीन' और सामेत काल्म की कायावस्त लिखिए | 5. 'कुंस्ट्रीन' और सामेत काल्म की कायावस्त लिखिए |