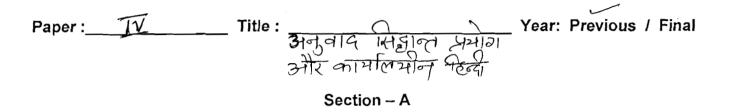

#### Course : M.A. Hindi

Section – A

UNIT – I : Answer the following short questions (each question carries two marks) 5x2=10

Section – B

UNIT – II : Answer the following Questions (each question carries Five marks) 2x5=10