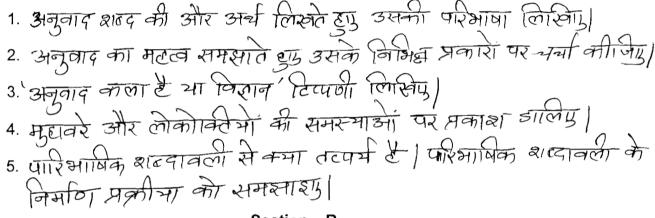

#### Course : M.A. Hindi

Section – A

UNIT – I : Answer the following short questions (each question carries two marks) 5x2=10

Section – B

UNIT – II : Answer the following Questions (each question carries Five marks) 2x5=10